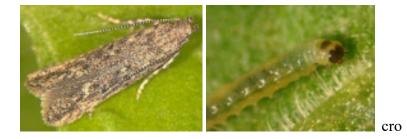

### *Tuta absoluta* (Tomato leaf miner)

*Tuta absoluta* is an important pest of Tomato particularly in Mediterranean region. Recently invaded India and becoming one of most important pests of Tomato.

Other host crops include potato and common beans.

#### Nature of Damage

Larvae mine in the mesophyll of the leaf. Caterpillars attack only green leaf. Mining damage causes death of leaves, malformation of stems, and damage to fruits which lead to fungal infections.